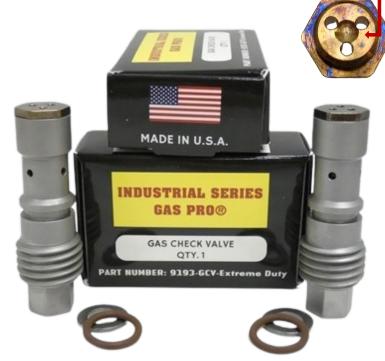

## **GAS CHECK VALVE – P.N. 9193-GCV-EXTREME DUTY**

**Application: Caterpillar G3600 Series** 

Caterpillar® Cross Reference: 253-0857, 546-6109

4618 Airpark Blvd. Duluth, MN 55811

Toll Free: 877-239-2491 sales@tripowertrading.com

- Our check valves are BRAND NEW. NO CORE.
  GUARANTEED OUT OF THE BOX.
- Every single valve is run in a pre-seating machine
- Every single valve is vacuum tested for proper seal

Check valves are packaged with high quality O-ring and washer.