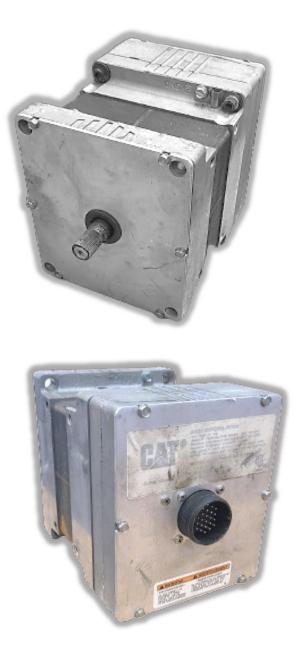

## **Rebuilt Caterpillar® 330-5584 Actuators**

## Air Fuel Ratio/Throttle Actuator

## Applications: G3508, G3512, G3616

## **Detailed Scope of Repair:**

- Actuator is cleaned, disassembled, and checked for common wear
- Commonly, the front sealed bearings wears, in turn causing the drive shaft to wobble and cause timing issues
- Sealed bearings are replaced along with other necessary seals
- Shaft is then re-aligned and timed
- The electronics of the unit are then tested to ensure there are no issues and fixed if needed
- Units are re-assembled and tested one final time before packaging