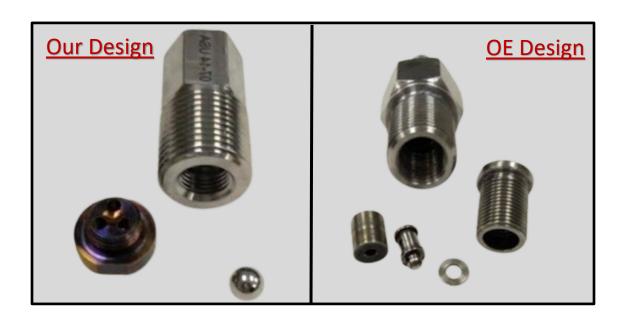

12/16-GTL-SGT

**16SGTB** 

Industrial Series Gas Pro is a new and improved design from the OE style. (See comparison below)

- The simplicity of the internal workings of this valve makes it longer lasting, easier to clean and more efficient.
- The 5775-GCV offers much better corrosion protection and extended run-time hours between cleanings.
- Some customers have commented that the advanced internal design improves the low-speed idle characteristics of the engine.
- These are manufactured in the United States in a certified ISO 9001 facility.
  The highest-grade metals, ISO and AS9100 certified machining standards are used in producing this product.