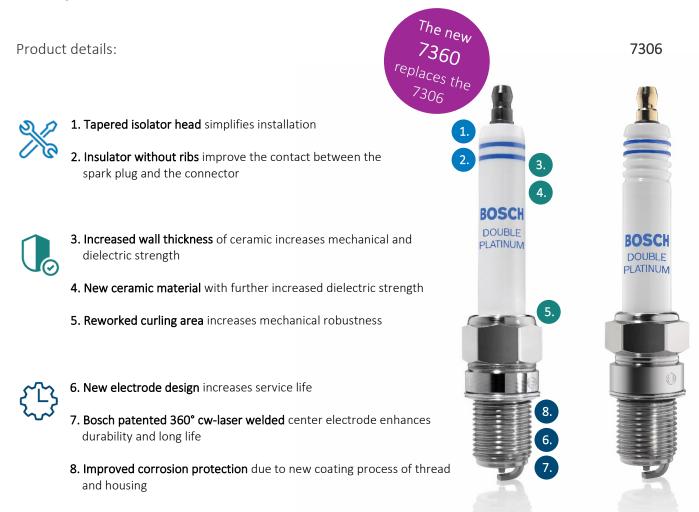

The new M18 industrial spark plug 7360 from Bosch has been especially developed for the use in engines with natural gas and replaces the 7306.

#### Advantages at a glance:

- Increase in service life of industrial spark plug due to reduced breakdown voltage
- Increased mechanical robustness through improved design
- High wear resistance due to a highly heat-conductive center electrode
- First-class ignitability for high performance due to specifically developed precious metal alloys at the center and ground electrode