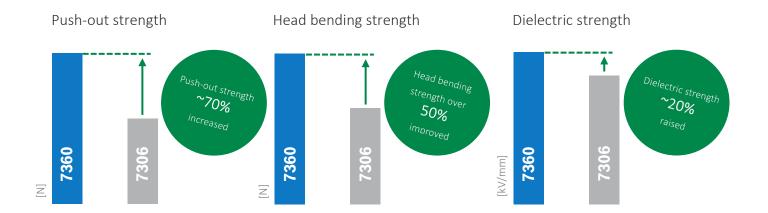

#### Advantages at a glance:

- Increase in service life of industrial spark plug due to reduced breakdown voltage
- Increased mechanical robustness through improved design
- High wear resistance due to a highly heat-conductive center electrode
- First-class ignitability for high performance due to specifically developed precious metal alloys at the center and ground electrode