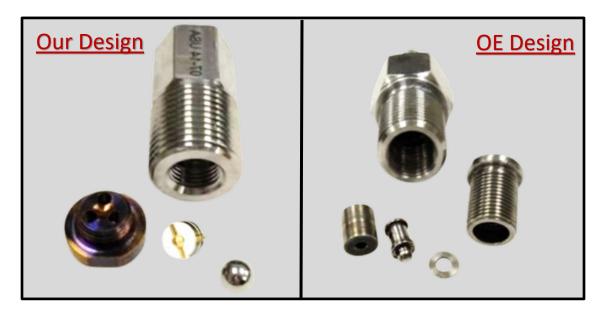

Industrial Series Gas Pro<sup>®</sup> Part number: 5775-J-GCV Application: D Model White/Superior (SGTD)

Interchange Numbers: 040-070-001 (Cooper) 034-220 (Generant) 031-665 (Generant)

Industrial Series Gas Pro is a new and improved design from the OE style. (See comparison below)

- The simplicity of the internal workings of this valve makes it longer lasting, easier to clean and more efficient.
- The 5775-J-GCV offers much better corrosion protection and extended run-time hours between cleanings.
- This late model style check valve was designed specifically for the D Model engines.
- Some customers have commented that the advanced internal design improves the low-speed idle characteristics of the engine.
- These are manufactured in the United States in a certified ISO 9001 facility. The highest-grade metals, ISO and AS9100 certified machining standards are used in producing this product.