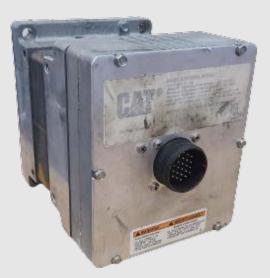

## We are looking for rebuildable cores- Caterpillar<sup>®</sup> P.N. 330-5584 Applications: Caterpillar G3500

If you have/find any of these actuators, please contact us at 218-727-4220 or sales@tripowertrading.com